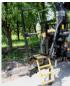

# Trailer FB120D

FTG Källefall forest trailer FB120D has a loading capacity of 12 000 kg and a permissible total weight of 16 000 kg.

FB120D is a forestry trailer with a crane range from 6.9 m to 9.4 m of reach. It is suitable for transporting timber, firewood, pulpwood and other logs.

FB12OD trailer has a double beam frame, straight drawbar with rotating towing eye Ø 50 mm, drawbar steering with 2 hydraulic cylinders, stable protective gates, hydraulic flap-down support legs with blocking valve, boogie axle, air brakes on 4 wheels with internal brake cylinders, 4 bunks with 8 stakes, welded on sling loops for tension belt, stake holders for log bundles, foldable LED rear lighting with license plate lights, wheels 500/50-17 with traction profile and valve protection. FB120D trailer can also be equipped with a 2wheel drive (Black Bruin, B250 hub motors) on the rear axle and its own oil supply for optimum traction.