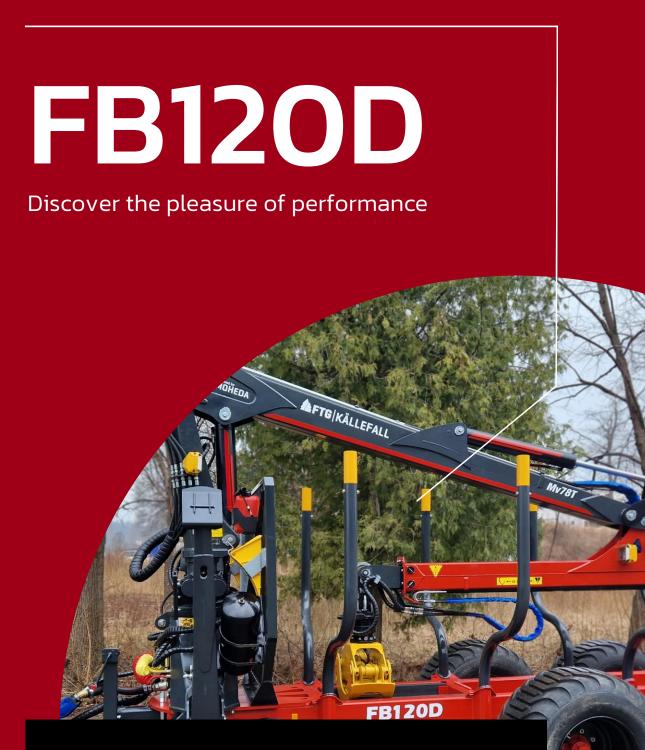

# Trailer FB120D

FTG Källefall forest trailer FB120D has a loading capacity of 12 000 kg and a permissible total weight of 16 000 kg.

FB120D is a forestry trailer with a crane range from 6.9 m to 9.4 m of reach. It is suitable for transporting timber, firewood, pulpwood and other logs.

FB12OD trailer has a double beam frame, straight drawbar with rotating towing eye Ø 50 mm, drawbar steering with 2 hydraulic cylinders, stable protective gates, hydraulic flap-down support legs with blocking valve, boogie axle, air brakes on 4 wheels with internal brake cylinders, 4 bunks with 8 stakes, welded on sling loops for tension belt, stake holders for log bundles, foldable LED rear lighting with license plate lights, wheels 500/50-17 with traction profile and valve protection. FB120D trailer can also be equipped with a 2wheel drive (Black Bruin, B250 hub motors) on the rear axle and its own oil supply for optimum traction.