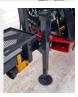

FB12OD trailer has a double beam frame, straight drawbar with rotating towing eye Ø 50 mm, drawbar steering with 2 hydraulic cylinders, stable protective gates, hydraulic flap-down support legs with blocking valve, boogie axle, air brakes on 4 wheels with internal brake cylinders, 4 bunks with 8 stakes, welded on sling loops for tension belt, stake holders for log bundles, foldable LED rear lighting with license plate lights, wheels 500/50-17 with traction profile and valve protection. FB120D trailer can also be equipped with a 2wheel drive (Black Bruin, B250 hub motors) on the rear axle and its own oil supply for optimum traction.

ladder

platform with

Height adjustable parking leg

Fuel tank holder with tank

Wheel support set

Wheels 550/45-22.5 Traction profile

Wheels 600/50-22.5 Traction profile