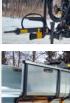

# Trailer FB120D

FTG Källefall forest trailer FB120D has a loading capacity of 12 000 kg and a permissible total weight of 16 000 kg.

FB120D is a forestry trailer with a crane range from 6.9 m to 9.4 m of reach. It is suitable for transporting timber, firewood, pulpwood and other logs.

FB12OD trailer has a double beam frame, straight drawbar with rotating towing eye Ø 50 mm, drawbar steering with 2 hydraulic cylinders, stable protective gates, hydraulic flap-down support legs with blocking valve, boogie axle, air brakes on 4 wheels with internal brake cylinders, 4 bunks with 8 stakes, welded on sling loops for tension belt, stake holders for log bundles, foldable LED rear lighting with license plate lights, wheels 500/50-17 with traction profile and valve protection. FB120D trailer can also be equipped with a 2wheel drive (Black Bruin, B250 hub motors) on the rear axle and its own oil supply for optimum traction.