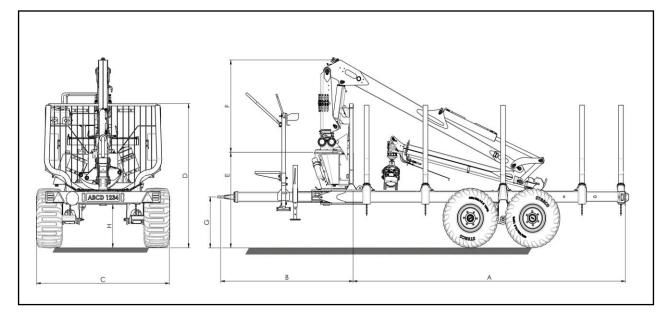

## **Technical drawings**

| Trailer    | Crane | Wheels    | A         | В         | С    | D    | E    | F    | G       | Η   |
|------------|-------|-----------|-----------|-----------|------|------|------|------|---------|-----|
|            | FB73T | 500/50-17 | 4165-5060 | 2360-2420 | 2635 | 2455 | 1585 | 1926 | 745-802 | 700 |
|            | M69T  |           | 4165-5060 | 2360-2420 | 2635 | 2455 | 1585 | 1580 | 745-802 | 700 |
| FB120D /   | M75T  |           | 4165-5060 | 2360-2420 | 2635 | 2455 | 1585 | 1750 | 745-802 | 700 |
| FB120D-2WD | Mv78T |           | 4165-5060 | 2360-2420 | 2635 | 2455 | 1585 | 1850 | 745-802 | 700 |
|            | Mv94T |           | 4165-5060 | 2360-2420 | 2635 | 2455 | 1585 | 1850 | 745-802 | 700 |
|            | P82T  |           | 4165-5060 | 2360-2420 | 2635 | 2455 | 1585 | 2000 | 745-802 | 700 |

\* Dimensions may vary depending on the equipment