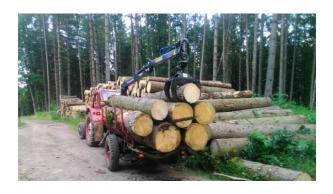

# Trailer FB60

FTG Källefall forest trailer FB60 has a loading capacity of 6 000 kg and a permissible total weight of 7 550 kg.

FB60 is a compact forestry trailer with a crane range from 4.7 m to 5.3 m of reach. It is suitable for transporting firewood, pulpwood and other logs.

FB60 trailer has a single beam frame, bogie axle, stable protective gates, rigid drawbar without steering, flapdown supports legs, eyelets for tension belt, 2 pairs of bunks with 4 stakes and tires 11.5/80–15.3 with grooved profile and valve protection.