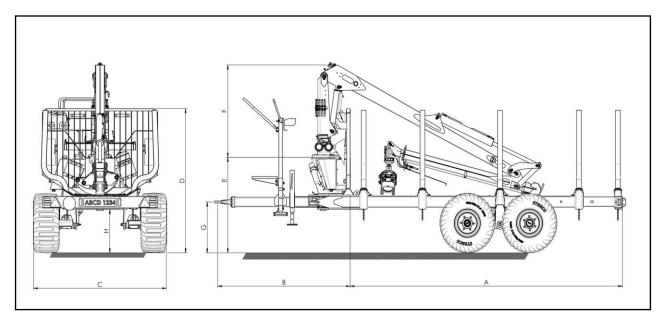

# **Technical drawings**

| Trailer  | Crane | Wheels      | А         | В         | С    | D    | E    | F    | G       | Н   |
|----------|-------|-------------|-----------|-----------|------|------|------|------|---------|-----|
| FB60 FB5 | FB47L | 400/60-15.5 | 2985-3485 | 1785-1860 | 2010 | 1875 | 1195 | 1280 | 448-815 | 545 |
|          | FB51  |             | 2985-3485 | 1785-1860 | 2010 | 1875 | 1195 | 1490 | 448-815 | 545 |
|          | FB53T |             | 2985-3485 | 1785-1860 | 2010 | 1875 | 1195 | 1280 | 448-815 | 545 |

<sup>\*</sup> Dimensions may vary depending on the equipment