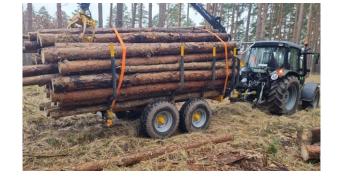

# Trailer FB60

FTG Källefall forest trailer FB60 has a loading capacity of 6 000 kg and a permissible total weight of 7 550 kg.

FB60 is a compact forestry trailer with a crane range from 4.7 m to 5.3 m of reach. It is suitable for transporting firewood, pulpwood and other logs.

FB60 trailer has a single beam frame, bogie axle, stable protective gates, rigid drawbar without steering, flapdown supports legs, eyelets for tension belt, 2 pairs of bunks with 4 stakes and tires 11.5/80–15.3 with grooved profile and valve protection.