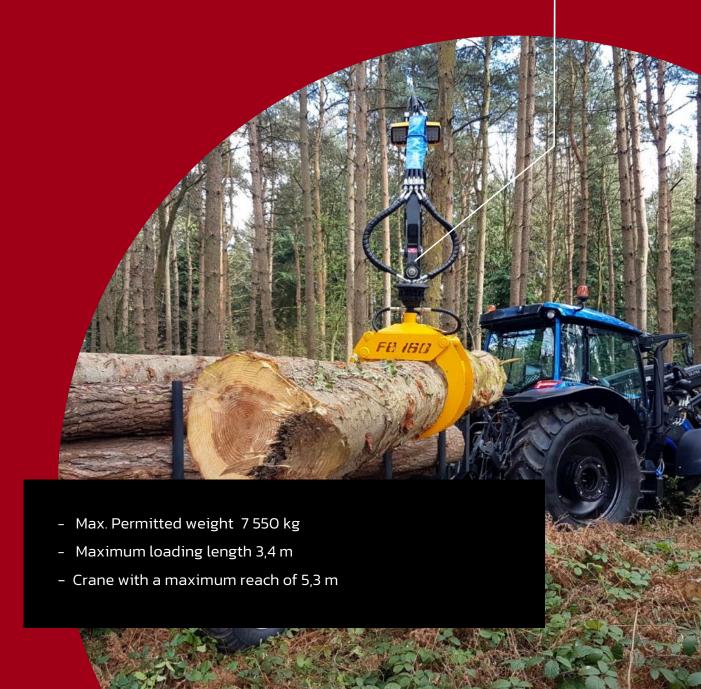

# Trailer FB60

FTG Källefall forest trailer FB60 has a loading capacity of 6 000 kg and a permissible total weight of 7 550 kg.

FB60 is a compact forestry trailer with a crane range from 4.7 m to 5.3 m of reach. It is suitable for transporting firewood, pulpwood and other logs.

# **Technical characteristics**

Trailer with standard equipment

| Parameter                 | FB60    | Parameter              | FB60         |
|---------------------------|---------|------------------------|--------------|
| Permitted weight*, kg     | 7 550   | Wheels                 | 11.5/80-15.3 |
| Loading capacity, kg      | 6 000   | Hydr. drawbar steering | -            |
| Load area, m <sup>2</sup> | 1,75    | Hydr. support legs     | Flap-down    |
| Weight,*, kg              | 1000    | Bunks                  | 2            |
| Load length, m            | 2,9     | Stakes                 | 4            |
| Frame, mm                 | 120x120 |                        |              |