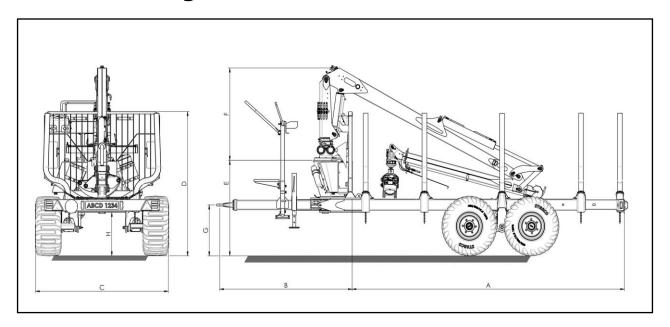

## **Technical drawings**

| Trailer  | Crane  | Wheels      | А         | В         | С    | D    | E    | F    | G       | Н   |
|----------|--------|-------------|-----------|-----------|------|------|------|------|---------|-----|
|          | FB51L  | 400/60-15.5 | 3865-4465 | 2000-2620 | 2040 | 2175 | 1400 | 1490 | 386-959 | 640 |
|          | FB63T  |             | 3865-4465 | 2000-2620 | 2040 | 2175 | 1400 | 1370 | 386-959 | 640 |
|          | FB63TS |             | 3865-4465 | 2000-2620 | 2040 | 2175 | 1400 | 1370 | 386-959 | 640 |
| FB90 /   | FB69T  |             | 3865-4465 | 2000-2620 | 2040 | 2175 | 1400 | 1370 | 386-959 | 640 |
| FB90-2WD | P65    |             | 3865-4465 | 2000-2620 | 2040 | 2175 | 1400 | 2000 | 386-959 | 640 |
|          | P67T   |             | 3865-4465 | 2000-2620 | 2040 | 2175 | 1400 | 1800 | 386-959 | 640 |
|          | P75T   |             | 3865-4465 | 2000-2620 | 2040 | 2175 | 1400 | 2000 | 386-959 | 640 |
|          | M65T   |             | 3865-4465 | 2000-2620 | 2040 | 2175 | 1400 | 1540 | 386-959 | 640 |
|          | M69T   |             | 3865-4465 | 2000-2620 | 2040 | 2175 | 1400 | 1580 | 386-959 | 640 |

<sup>\*</sup> Dimensions may vary depending on the equipment