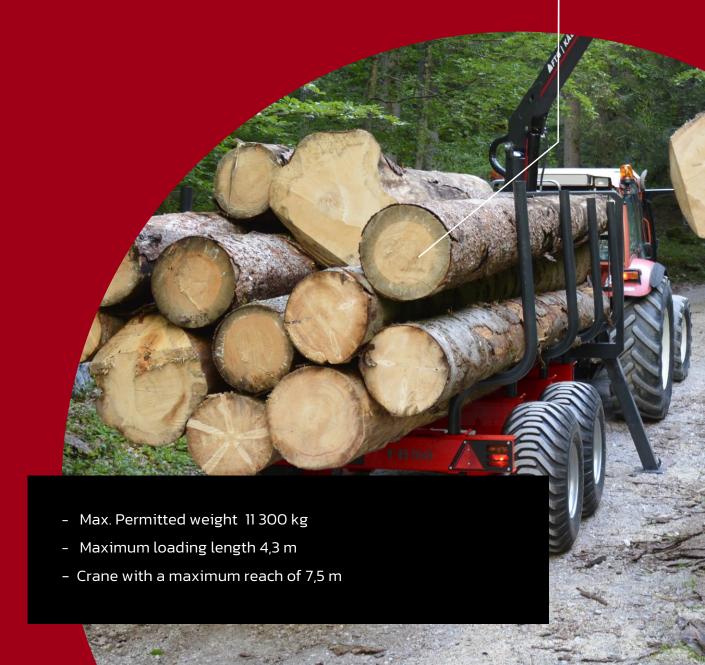

# Trailer FB90

FTG Källefall forest trailer FB90 has a loading capacity of 9 000 kg and a permissible total weight of 11 300 kg.

FB90 is a forestry trailer with a crane range from 5.1 m to 7.5 m of reach. It is suitable for transporting timber, firewood, pulpwood and other logs.

## **Technical characteristics**

Trailer with standard equipment

| Parameter                 | FB90    | Parameter              | FB90        |
|---------------------------|---------|------------------------|-------------|
| Permitted weight*, kg     | 11 300  | Wheels                 | 400/60-15.5 |
| Loading capacity, kg      | 9 000   | Hydr. drawbar steering | 2 cylinder  |
| Load area, m <sup>2</sup> | 2       | Hydr. support legs     | Teleskopic  |
| Weight,*, kg              | 1600    | Bunks                  | 3           |
| Load length, m            | 3,7     | Stakes                 | 6           |
| Frame, mm                 | 160x160 | WD system              | Optional    |