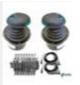

#### Grapple

Grapple FB210 (0.21 m2)

Brush grapple FB210S (0.21 m2)

Brush grapple FB190S (0.19 m2)

Grapple FB190WF (0.19 m2)

Clamshell bucket KG180 (0.11 m3)

Add-on bucket for grapples