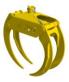

As standard, the crane is equipped with grappple FB260, 6t flange rotator with braked link and mechanical valve block CRV80/8A.

There are numerous valve packages and accessories to choose from. Crane designed for versatile work applications:

#### Grapple

Grapple FB210 (0.21 m2)

Brush grapple FB210S (0.21 m2)

Brush grapple FB190S (0.19 m2)

Grapple FB190WF (0.19 m2)

Clamshell bucket KG180 (0.11 m3)

Add-on bucket for grapples