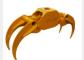

## Mv94T

Discover the pleasure of performance

- LED work light attachment for better visibility and safety

- Strong and lightweight grapples

As standard, the crane is equipped with grappple FB260, 6t flange rotator with braked link and mechanical valve block CRV80/8A.

There are numerous valve packages and accessories to choose from. Crane designed for versatile work applications:

#### Grapple

Grapple FB210 (0.21 m2)

Brush grapple FB210S (0.21 m2)

Brush grapple FB190S (0.19 m2)

Grapple FB190WF (0.19 m2)

Clamshell bucket KG180 (0.11 m3)

Add-on bucket for grapples