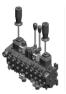

#### Valve block

Mechanical Hydrocontrol 2/8 On/Off (80l/min)

Full electric with with Joysticks

Radio control Scanreco®