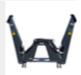

# Crane Mv94T – a powerful crane for the most demanding needs

FTG Källefall crane Mv94T has a total reach of 9,4 m, a 500kg lifting capacity at full reach, 1 250kg at 4 m.

The Mv94T has a number of improved features: longer reach, higher lifting torque, greater slew torque and better movement pattern. The crane has a newly developed dual telescope boom with protected hose routing.

As standard, the crane is equipped with grappple FB260, 6t flange rotator with braked link and mechanical valve block CRV80/8A.

There are numerous valve packages and accessories to choose from. Crane designed for versatile work applications:

#### **Technical characteristics**

Crane (standard equipment)

| Parameter                         | Mv94T | Parameter             | Mv94T                          |
|-----------------------------------|-------|-----------------------|--------------------------------|
|                                   |       |                       |                                |
| Reach, m                          | 9,4   | Slewing angle, °      | 360                            |
| Linkage system                    | Yes   | Total weight, kg      | 1400                           |
| Telescope extension, m            | 3,38  | Oil flow, l/min       | 70-90                          |
| Lifting moment (gross), kNm       | 81    | Rotator, type         | 6 t, flange                    |
| Lifting moment (Net), kNm         | 47    | Rotator link, type    | With pending brake             |
| Lifting capacity at max reach, kg | 500   | Grapple, type         | FB260                          |
| Lifting capacity at 4m, kg        | 1 250 | Valve block, type     | Mechanical (2-Lev. / 3-Coord.) |
| Slew torque, kNm                  | 21    | Working pressure, bar | 185                            |