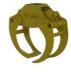

As standard, the crane is equipped with grappple FB260, 6t flange rotator with braked link and mechanical valve block CRV80/8A.

There are numerous valve packages and accessories to choose from. Crane designed for versatile work applications:

#### Grapple

Grapple FB210 (0.21 m2)

Brush grapple FB210S (0.21 m2)

Brush grapple FB190S (0.19 m2)

Grapple FB190WF (0.19 m2)

Clamshell bucket KG180 (0.11 m3)

Add-on bucket for grapples