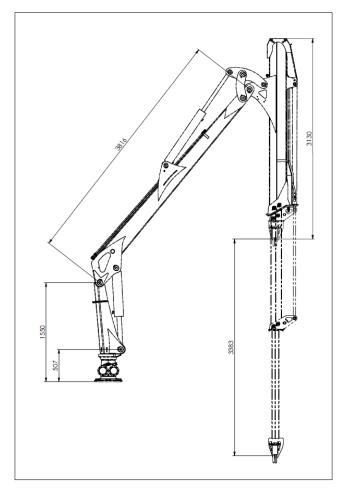

#### **Technical drawings**

#### **Technical characteristics**

Crane (standard equipment)

| Parameter                         | Mv94T | Parameter             | Mv94T                          |
|-----------------------------------|-------|-----------------------|--------------------------------|
|                                   |       |                       |                                |
| Reach, m                          | 9,4   | Slewing angle, °      | 360                            |
| Linkage system                    | Yes   | Total weight, kg      | 1400                           |
| Telescope extension, m            | 3,38  | Oil flow, l/min       | 70-90                          |
| Lifting moment (gross), kNm       | 81    | Rotator, type         | 6 t, flange                    |
| Lifting moment (Net), kNm         | 47    | Rotator link, type    | With pending brake             |
| Lifting capacity at max reach, kg | 500   | Grapple, type         | FB260                          |
| Lifting capacity at 4m, kg        | 1 250 | Valve block, type     | Mechanical (2-Lev. / 3-Coord.) |
| Slew torque, kNm                  | 21    | Working pressure, bar | 185                            |