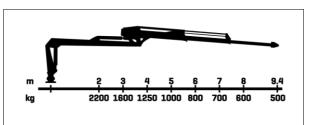

# Crane Mv94T – a powerful crane for the most demanding needs

FTG Källefall crane Mv94T has a total reach of 9,4 m, a 500kg lifting capacity at full reach, 1 250kg at 4 m.

The Mv94T has a number of improved features: longer reach, higher lifting torque, greater slew torque and better movement pattern. The crane has a newly developed dual telescope boom with protected hose routing.

#### **Technical characteristics**

Crane (standard equipment)

| Parameter                         | Mv94T | Parameter             | Mv94T                          |
|-----------------------------------|-------|-----------------------|--------------------------------|
|                                   |       |                       |                                |
| Reach, m                          | 9,4   | Slewing angle, °      | 360                            |
| Linkage system                    | Yes   | Total weight, kg      | 1400                           |
| Telescope extension, m            | 3,38  | Oil flow, l/min       | 70-90                          |
| Lifting moment (gross), kNm       | 81    | Rotator, type         | 6 t, flange                    |
| Lifting moment (Net), kNm         | 47    | Rotator link, type    | With pending brake             |
| Lifting capacity at max reach, kg | 500   | Grapple, type         | FB260                          |
| Lifting capacity at 4m, kg        | 1 250 | Valve block, type     | Mechanical (2-Lev. / 3-Coord.) |
| Slew torque, kNm                  | 21    | Working pressure, bar | 185                            |