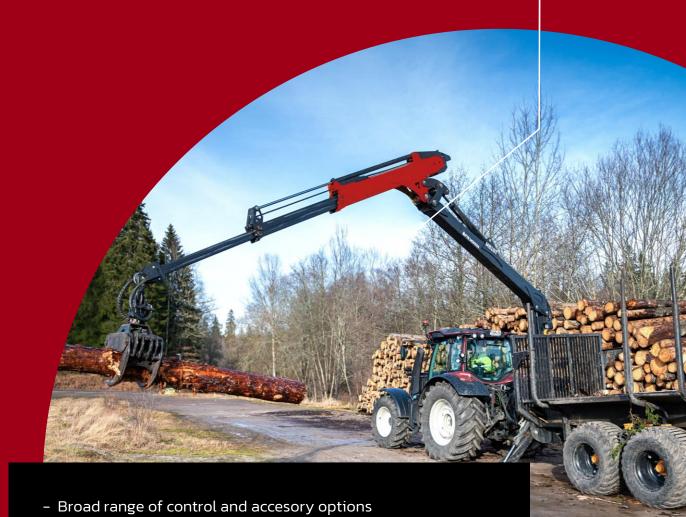

## Mv94T

Discover the pleasure of performance

- LED work light attachment for better visibility and safety

- Strong and lightweight grapples

# Crane Mv94T – a powerful crane for the most demanding needs

FTG Källefall crane Mv94T has a total reach of 9,4 m, a 500kg lifting capacity at full reach, 1 250kg at 4 m.

The Mv94T has a number of improved features: longer reach, higher lifting torque, greater slew torque and better movement pattern. The crane has a newly developed dual telescope boom with protected hose routing.