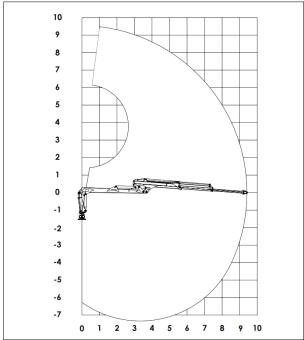

# Crane Mv94T – a powerful crane for the most demanding needs

FTG Källefall crane Mv94T has a total reach of 9,4 m, a 500kg lifting capacity at full reach, 1 250kg at 4 m.

The Mv94T has a number of improved features: longer reach, higher lifting torque, greater slew torque and better movement pattern. The crane has a newly developed dual telescope boom with protected hose routing.

#### **Technical characteristics**

Crane (standard equipment)

| Parameter                         | Mv94T | Parameter             | Mv94T                          |
|-----------------------------------|-------|-----------------------|--------------------------------|
|                                   |       |                       |                                |
| Reach, m                          | 9,4   | Slewing angle, °      | 360                            |
| Linkage system                    | Yes   | Total weight, kg      | 1400                           |
| Telescope extension, m            | 3,38  | Oil flow, l/min       | 70-90                          |
| Lifting moment (gross), kNm       | 81    | Rotator, type         | 6 t, flange                    |
| Lifting moment (Net), kNm         | 47    | Rotator link, type    | With pending brake             |
| Lifting capacity at max reach, kg | 500   | Grapple, type         | FB260                          |
| Lifting capacity at 4m, kg        | 1 250 | Valve block, type     | Mechanical (2-Lev. / 3-Coord.) |
| Slew torque, kNm                  | 21    | Working pressure, bar | 185                            |