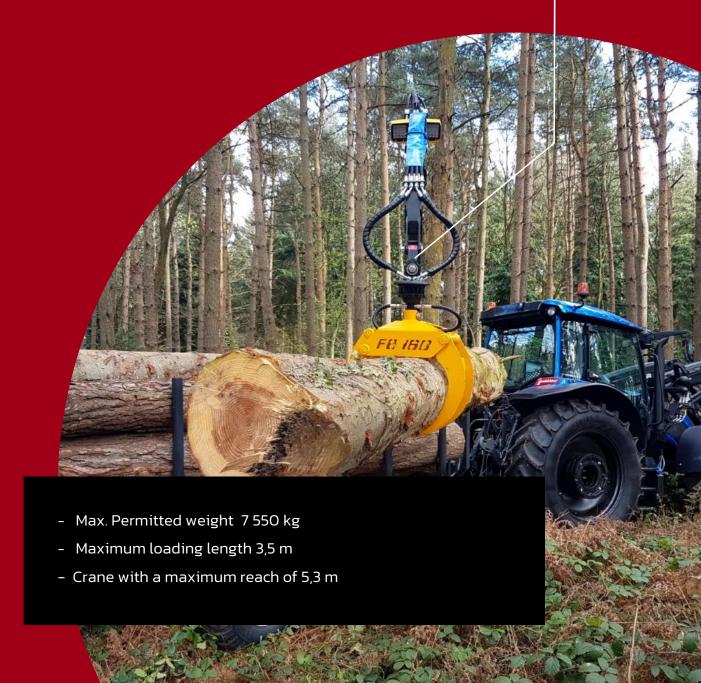

# Trailer FB60

FTG Källefall forestry trailer FB60 has a loading capacity of 6 000 kg and a permissible total weight of 7 550 kg.

FB60 is a compact forestry trailer with a crane range from 4.7 m to 5.3 m of reach. It is suitable for transporting firewood, pulpwood and other logs.

FB60 trailer has a single beam frame, bogie axle, stable protective gates, rigid drawbar without steering, flapdown supports legs, eyelets for tension belt, 2 pairs of bunks with 4 stakes and tires 11.5/80–15.3 with grooved profile and valve protection.