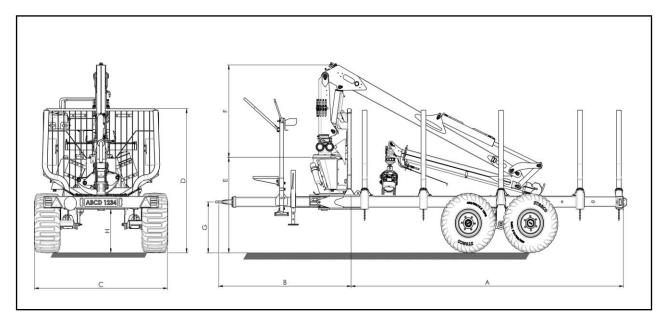

# **Technical drawings**

| Trailer | Crane | Wheels      | А         | В         | С    | D    | E    | F    | G       | н   |
|---------|-------|-------------|-----------|-----------|------|------|------|------|---------|-----|
| FB47L   | FB47L | 400/60-15.5 | 2985-3485 | 1785-1860 | 2010 | 1875 | 1195 | 1330 | 448-815 | 545 |
| FB60    | FB51  |             | 2985-3485 | 1785-1860 | 2010 | 1875 | 1195 | 1350 | 448-815 | 545 |
| FB53T   | FB53T |             | 2985-3485 | 1785-1860 | 2010 | 1875 | 1195 | 1330 | 448-815 | 545 |

<sup>\*</sup> Dimensions may vary depending on the equipment