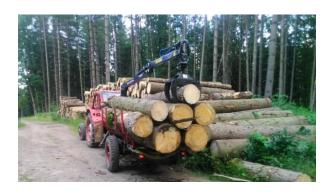

# Trailer FB60

FTG Källefall forestry trailer FB60 has a loading capacity of 6 000 kg and a permissible total weight of 7 550 kg.

FB60 is a compact forestry trailer with a crane range from 4.7 m to 5.3 m of reach. It is suitable for transporting firewood, pulpwood and other logs.

FB60 trailer has a single beam frame, bogie axle, stable protective gates, rigid drawbar without steering, flapdown supports legs, eyelets for tension belt, 2 pairs of bunks with 4 stakes and tires 11.5/80–15.3 with grooved profile and valve protection.