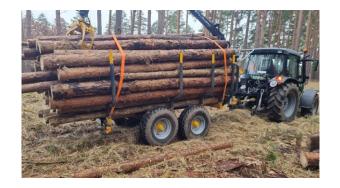

# Trailer FB60

FTG Källefall forestry trailer FB60 has a loading capacity of 6 000 kg and a permissible total weight of 7 550 kg.

FB60 is a compact forestry trailer with a crane range from 4.7 m to 5.3 m of reach. It is suitable for transporting firewood, pulpwood and other logs.

FB60 trailer has a single beam frame, bogie axle, stable protective gates, rigid drawbar without steering, flapdown supports legs, eyelets for tension belt, 2 pairs of bunks with 4 stakes and tires 11.5/80–15.3 with grooved profile and valve protection.