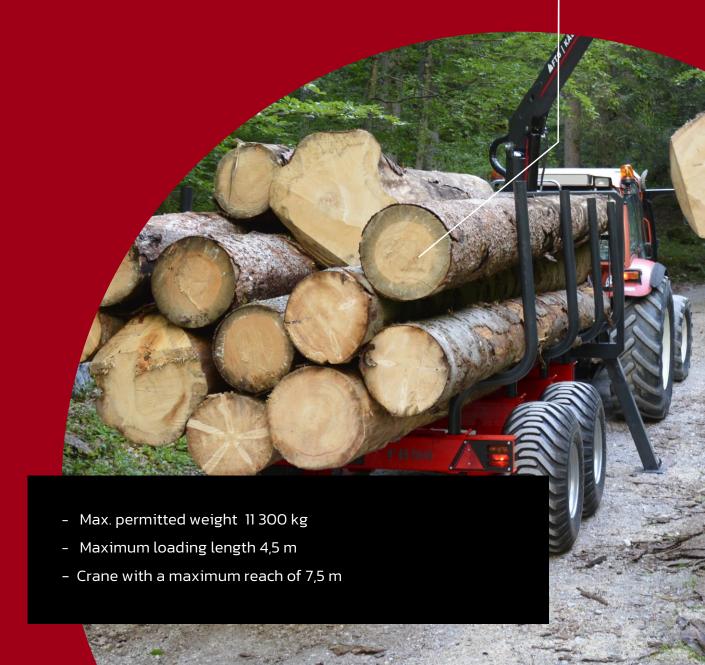

## Trailer FB90

FTG Källefall forestry trailer FB90 has a loading capacity of 9 000 kg and a permissible total weight of 11 300 kg.

FB90 is a forestry trailer with a crane range from 5.1 m to 7.5 m of reach. It is suitable for transporting timber, firewood, pulpwood and other logs.

FB90 trailer has a single beam frame, straight drawbar with rotating towing eye  $\emptyset$  50 mm, drawbar steering with 2 hydraulic cylinders, stable protective gates, hydraulic telescopic support legs, boogie axle, 3 bunks with 6 stakes, toolboxes, wheels 400/60–15.5.

## **Technical characteristics**

Trailer with standard equipment

| Parameter                 | FB90    | Parameter              | FB90        |
|---------------------------|---------|------------------------|-------------|
| Permitted weight*, kg     | 11 300  | Wheels                 | 400/60-15.5 |
| Loading capacity, kg      | 9 000   | Hydr. drawbar steering | 2 cylinder  |
| Load area, m <sup>2</sup> | 2       | Hydr. support legs     | Teleskopic  |
| Weight,*, kg              | 1600    | Bunks                  | 3           |
| Load length, m            | 3,8     | Stakes                 | 6           |
| Frame, mm                 | 160x160 | WD system              | Optional    |