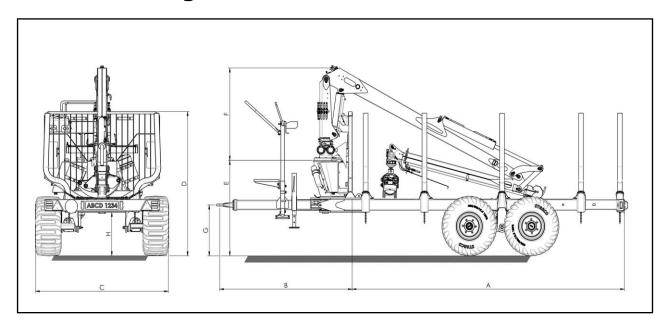

## **Technical drawings**

| Trailer  | Crane    | Wheels      | А         | В         | С    | D    | E    | F    | G       | Н   |
|----------|----------|-------------|-----------|-----------|------|------|------|------|---------|-----|
|          | FB51L    | 400/60-15.5 | 3865-4465 | 2000-2620 | 2040 | 2175 | 1400 | 1390 | 386-959 | 640 |
|          | FB63T(S) |             | 3865-4465 | 2000-2620 | 2040 | 2175 | 1400 | 1360 | 386-959 | 640 |
|          | FB69T    |             | 3865-4465 | 2000-2620 | 2040 | 2175 | 1400 | 1450 | 386-959 | 640 |
| FB90 /   | M65T     |             | 3865-4465 | 2000-2620 | 2040 | 2175 | 1400 | 1600 | 386-959 | 640 |
| FB90-2WD | M69T     |             | 3865-4465 | 2000-2620 | 2040 | 2175 | 1400 | 1650 | 386-959 | 640 |
|          | P65      |             | 3865-4465 | 2000-2620 | 2040 | 2175 | 1400 | 2000 | 386-959 | 640 |
|          | P67T     |             | 3865-4465 | 2000-2620 | 2040 | 2175 | 1400 | 1800 | 386-959 | 640 |
|          | P75T     |             | 3865-4465 | 2000-2620 | 2040 | 2175 | 1400 | 2000 | 386-959 | 640 |

<sup>\*</sup> Dimensions may vary depending on the equipment